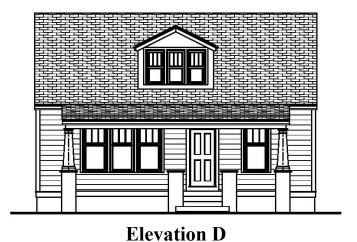

## PRELIMINARY - SUBJECT TO CHANGE

Artist's conceptual rendering. Actual construction will vary. Elevation may change locations of walls, doors and windows on floor plan. Dormers, fireplaces, bay windows, window grilles, front door sidelights, some windows, some doors, shutters, porch railings, brick front porches, pergolas, raised foundations, fences, metal roofs, and wing walls shown on elevations are optional. As provided in the contract, there may be variations in room dimensions, door swings, and window and door locations. All measurements shown are approximate. We reserve the right to substitute material of comparable quality. All elevations, paint colors, and any additions to the home must be approved by the Town Architect. Garage, garage service doors and sidewalk locations will be determined by the Town Architect