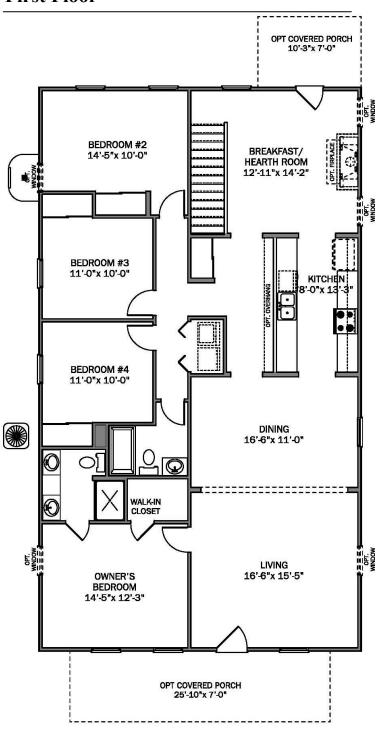

l rendering. Actual construction will vary. Elevation may change locations of walls, doors and windows on floor plan. Dormers, fireplaces, bay windows, window grilles, front door sidelights, some windows, some doors, shutters, porch railings, brick front porches, pergolas, raised foundations, fences, metal roofs, and wing walls shown on elevations are optional. As provided in the contract, there may be variations in room dimensions, door swings, and window and door locations. All measurements shown are approximate. We reserve the right to substitute material of comparable quality. All elevations, paint colors, and any additions to the home must be approved by the Town Architect. Garage, garage service doors and sidewalk locations will be determined by the Town Architect



## First Floor



## PRELIMINARY - SUBJECT TO CHANGE

Artist's conceptual rendering. Actual construction will vary. Elevation may change locations of walls, doors and windows on floor plan. Dormers, fireplaces, bay windows, window grilles, front door sidelights, some windows, some doors, shutters, porch railings, brick front porches, pergolas, raised foundations, fences, metal roofs, and wing walls shown on elevations are optional. As provided in the contract, there may be variations in room dimensions, door swings, and window and door locations. All measurements shown are approximate. We reserve the right to substitute material of comparable quality. All elevations, paint colors, and any additions to the home must be approved by the Town Architect. Garage, garage service doors and sidewalk locations will