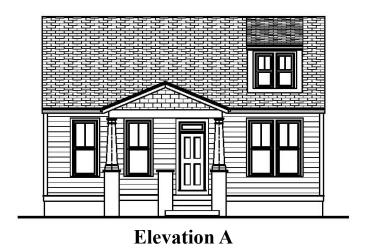

PRELIMINARY - SUBJECT TO CHANGE

Artist's conceptual rendering. Actual construction will vary. Elevation may change locations of walls, doors and windows on floor plan. Dormers, fireplaces, bay windows, window grilles, front door sidelights, some windows, some doors, shutters, porch railings, brick front porches, pergolas, raised foundations, fences, metal roofs, and wing walls shown on elevations are optional. As provided in the contract, there may be variations in room dimensions, door swings, and window and door locations. All measurements shown are approximate. We reserve the right to substitute material of comparable quality. All elevations, paint colors, and any additions to the home must be approved by the Town Architect. Garage, garage service doors and sidewalk locations will be determined by the Town Architect