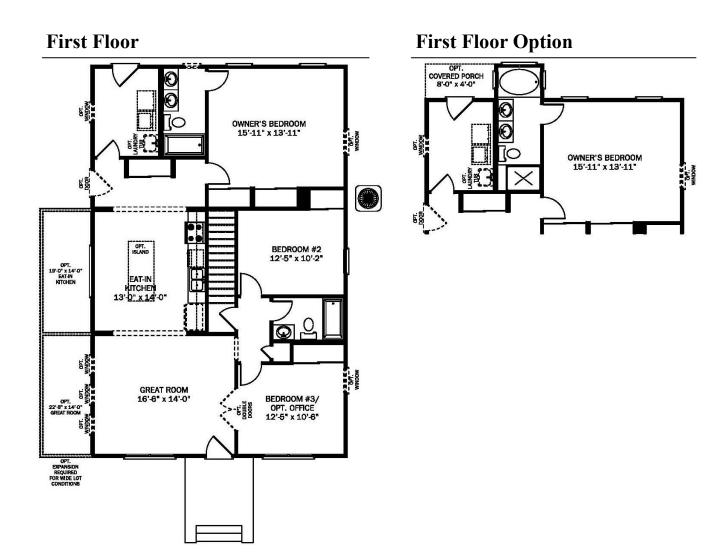

tion will vary. Elevation may change locations of walls, doors and windows on floor plan. Dormers, fireplaces, bay windows, window grilles, front door sidelights, some windows, some doors, shutters, porch railings, brick front porches, pergolas, raised foundations, fences, metal roofs, and wing walls shown on elevations are optional. As provided in the contract, there may be variations in room dimensions, door swings, and window and door locations. All measurements shown are approximate. We reserve the right to substitute material of comparable quality. All elevations, paint colors, and any additions to the home must be approved by the Town Architect. Garage, garage service doors and sidewalk locations will be determined by the Town Architect

## SINGLE FAMILY Ranch Plans Model 1380-30





## PRELIMINARY - SUBJECT TO CHANGE

Artist's conceptual rendering. Actual construction will vary. Elevation may change locations of walls, doors and windows on floor plan. Dormers, fireplaces, bay windows, window grilles, front door sidelights, some windows, some doors, shutters, porch railings, brick front porches, pergolas, raised foundations, fences, metal roofs, and wing walls shown on elevations are optional. As provided in the contract, there may be variations in room dimensions, door swings, and window and door locations. All measurements shown are approximate. We reserve the right to substitute material of comparable quality. All elevations, paint colors, and any additions to the home must be approved by the Town Architect. Garage, garage service doors and sidewalk locations will