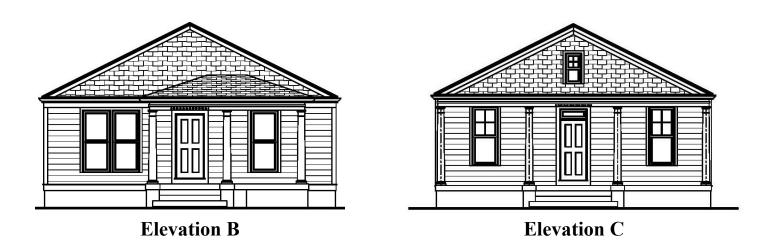

## PRELIMINARY - SUBJECT TO CHANGE

Artist's conceptual rendering. Actual construction will vary. Elevation may change locations of walls, doors and windows on floor plan. Dormers, fireplaces, bay windows, window grilles, front door sidelights, some windows, some doors, shutters, porch railings, brick front porches, pergolas, raised foundations, fences, metal roofs, and wing walls shown on elevations are optional. As provided in the contract, there may be variations in room dimensions, door swings, and window and door locations. All measurements shown are approximate. We reserve the right to substitute material of comparable quality. All elevations, paint colors, and any additions to the home must be approved by the Town Architect. Garage, garage service doors and sidewalk locations will be determined by the Town Architect