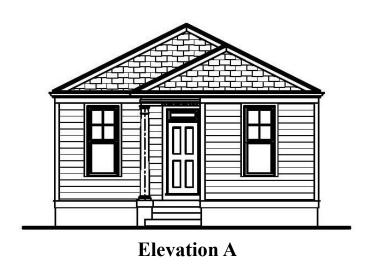

PRELIMINARY - SUBJECT TO CHANGE

Artist's conceptual rendering. Actual construction will vary. Elevation may change locations of walls, doors and windows on floor plan. Dormers, fireplaces, bay windows, window grilles, front door sidelights, some windows, some doors, shutters, porch railings, brick front porches, pergolas, raised foundations, fences, metal roofs, and wing walls shown on elevations are optional. As provided in the contract, there may be variations in room dimensions, door swings, and window and door locations. All measurements shown are approximate. We reserve the right to substitute material of comparable quality. All elevations, paint colors, and any additions to the home must be approved by the Town Architect. Garage, garage service doors and sidewalk locations will be determined by the Town Architect