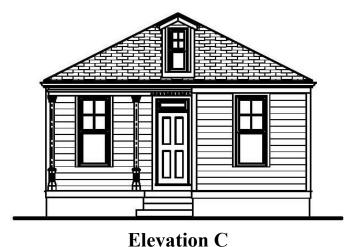

PRELIMINARY - SUBJECT TO CHANGE

Artist's conceptual rendering. Actual construction will vary. Elevation may change locations of walls, doors and windows on floor plan. Dormers, fireplaces, bay windows, window grilles, front door sidelights, some windows, some doors, shutters, porch railings, brick front porches, pergolas, raised foundations, fences, metal roofs, and wing walls shown on elevations are optional. As provided in the contract, there may be variations in room dimensions, door swings, and window and door locations. All measurements shown are approximate. We reserve the right to substitute material of comparable quality. All elevations, paint colors, and any additions to the home must be approved by the Town Architect. Garage, garage service doors and sidewalk locations will be determined by the Town Architect