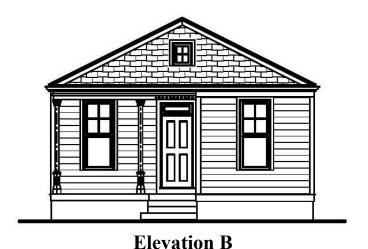

PRELIMINARY - SUBJECT TO CHANGE

Artist's conceptual rendering. Actual construction will vary. Elevation may change locations of walls, doors and windows on floor plan. Dormers, fireplaces, bay windows, window grilles, front door sidelights, some windows, some doors, shutters, porch railings, brick front porches, pergolas, raised foundations, fences, metal roofs, and wing walls shown on elevations are optional. As provided in the contract, there may be variations in room dimensions, door swings, and window and door locations. All measurements shown are approximate. We reserve the right to substitute material of comparable quality. All elevations, paint colors, and any additions to the home must be approved by the Town Architect. Garage, garage service doors and sidewalk locations will be determined by the Town Architect