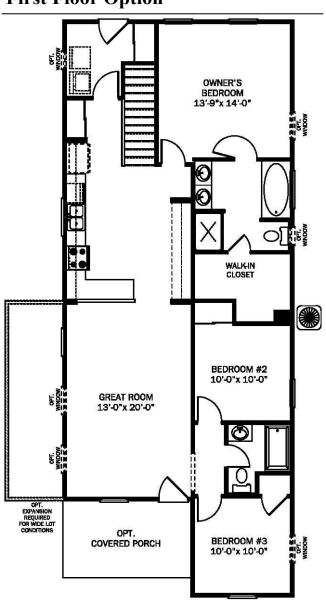

ion will vary. Elevation may change locations of walls, doors and windows on floor plan. Dormers, fireplaces, bay windows, window grilles, front door sidelights, some windows, some doors, shutters, porch railings, brick front porches, pergolas, raised foundations, fences, metal roofs, and wing walls shown on elevations are optional. As provided in the contract, there may be variations in room dimensions, door swings, and window and door locations. All measurements shown are approximate. We reserve the right to substitute material of comparable quality. All elevations, paint colors, and any additions to the home must be approved by the Town Architect. Garage, garage service doors and sidewalk locations will be determined by the Town Architect



## First Floor



## **First Floor Option**



## PRELIMINARY - SUBJECT TO CHANGE

Artist's conceptual rendering. Actual construction will vary. Elevation may change locations of walls, doors and windows on floor plan. Dormers, fireplaces, bay windows, window grilles, front door sidelights, some windows, some doors, shutters, porch railings, brick front porches, pergolas, raised foundations, fences, metal roofs, and wing walls shown on elevations are optional. As provided in the contract, there may be variations in room dimensions, door swings, and window and door locations. All measurements shown are approximate. We reserve the right to substitute material of comparable quality. All elevations, paint colors, and any additions to the home must be approved by the Town Architect. Garage, garage service doors and sidewalk locations will