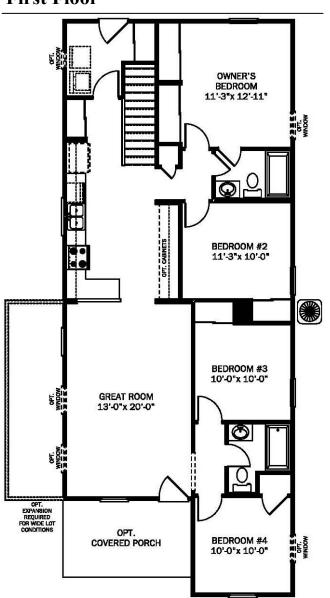

l rendering. Actual construction will vary. Elevation may change locations of walls, doors and windows on floor plan. Dormers, fireplaces, bay windows, window grilles, front door sidelights, some windows, some doors, shutters, porch railings, brick front porches, pergolas, raised foundations, fences, metal roofs, and wing walls shown on elevations are optional. As provided in the contract, there may be variations in room dimensions, door swings, and window and door locations. All measurements shown are approximate. We reserve the right to substitute material of comparable quality. All elevations, paint colors, and any additions to the home must be approved by the Town Architect. Garage, garage service doors and sidewalk locations will be determined by the Town Architect



## First Floor



## **First Floor Option**



## PRELIMINARY - SUBJECT TO CHANGE

Artist's conceptual rendering. Actual construction will vary. Elevation may change locations of walls, doors and windows on floor plan. Dormers, fireplaces, bay windows, window grilles, front door sidelights, some windows, some doors, shutters, porch railings, brick front porches, pergolas, raised foundations, fences, metal roofs, and wing walls shown on elevations are optional. As provided in the contract, there may be variations in room dimensions, door swings, and window and door locations. All measurements shown are approximate. We reserve the right to substitute material of comparable quality. All elevations, paint colors, and any additions to the home must be approved by the Town Architect. Garage, garage service door