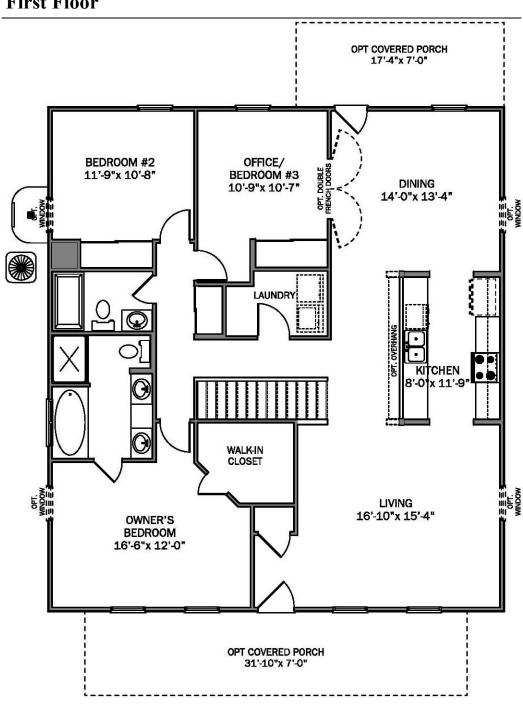

## First Floor

## PRELIMINARY - SUBJECT TO CHANGE

Artist's conceptual rendering. Actual construction will vary. Elevation may change locations of walls, doors and windows on floor plan. Dormers, fireplaces, bay windows, window grilles, front door sidelights, some windows, some doors, shutters, porch railings, brick front porches, pergolas, raised foundations, fences, metal roofs, and wing walls shown on elevations are optional. As provided in the contract, there may be variations in room dimensions, door swings, and window and door locations. All measurements shown are approximate. We reserve the right to substitute material of comparable quality. All elevations, paint colors, and any additions to the home must be approved by the Town Architect. Garage, garage service doors and sidewalk locations will be determined by the Town Architect